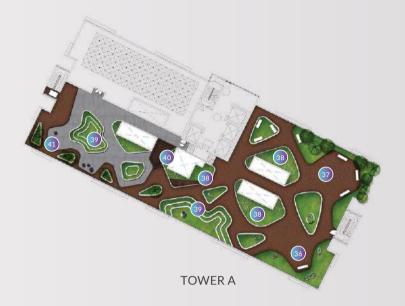

Residence offers a unique lakeside living experience where you can enjoy a wholesome set of lifestyle facilities and amenities, like no other.





# A BUSTLING WELCOME

Based in a stellar location that is highly sought after by those who seek accessibility, Aera Residence is unmistakably impactful at first glance. Its clean-cut look with aesthetically pleasing colours draw people in, and is welcoming with its lush green entrance.

### OUTDOOR FACILITIES

An impressive variety of facilities are at your disposal here at Aera Residence. Exuding a resort-style ambiance with lush palm trees, you can lounge around the pool, dive into the cool waters for respite, and stretch your tension away at the yoga deck.







\* Artist's Impression

## FACILITIES PLAN



GROUND LEVEL



PODIUM LEVEL





ROOFTOP LEVEL

## GROUND

- 1 Entrance
- (2) Drop-off Area
- (3) Perimeter Planting
- 4 Outdoor Dining Area
- 5 Cascading Planting Area
- 6 Cubic Garden

# PODIUM

- 7 Swimming Pool
- 8 Jacuzzi
- 9 Sunny Deck
- (10) Terrace Garden
- (11) Cocoon Pavilion
- (12) Floating Deck
- (13) Wading Pool
- 14) Futsal Court
- (15) Gym
- (16) Interactive Playground
- (17) Water Play Area
- (18) BBQ and Dining Area
- (19) Resting Pavilion

- 20) Yoga Deck
- (21) Games Room
- (22) Library
- (23) Kids Recreational Centre
- (24) Sauna
- (25) Spa Room
- (26) Mini Theatre
- 27) Squash Room
- (28) Multipurpose Hall

## ROOFTOP





# INSPIRI INTERIO

Living Room & Dining Area

The stunning interior of Aera Residence allows you to catch a glimpse of the progressive lifestyle that you would enjoy, when you are