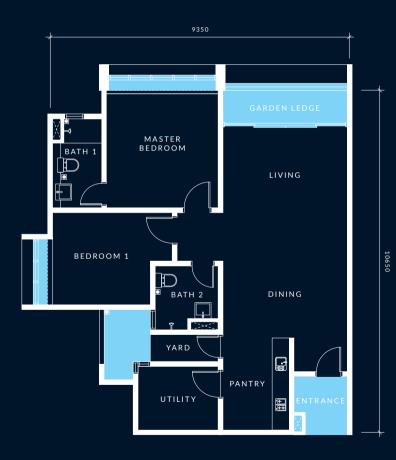

# FLOOR PLAN

### TYPE A

Accessory Parcel: 143 SQ. FT. Total Built-up Area: 993 SQ. FT.

### TYPE A1

Total Built-up Area: 1,010 SQ. FT.

### TYPE B

Total Built-up Area: 718 SQ. FT.