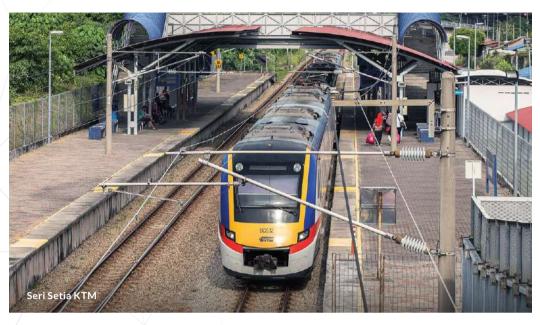

#### PUBLIC TRANSPORTATION

| $\land$ E R $\land$ Seri Setia KTM - 1.6 km |                                              |
|---------------------------------------------|----------------------------------------------|
| $\wedge$ E R $\wedge$ 1.6 km Seri Setia KTM | 2 Stops Subang Jaya LRT station              |
| $\wedge$ E R $\wedge$ 1.6 km Seri Setia KTM | 1 Stop Setia Jaya KTM Setia Jaya BRT station |