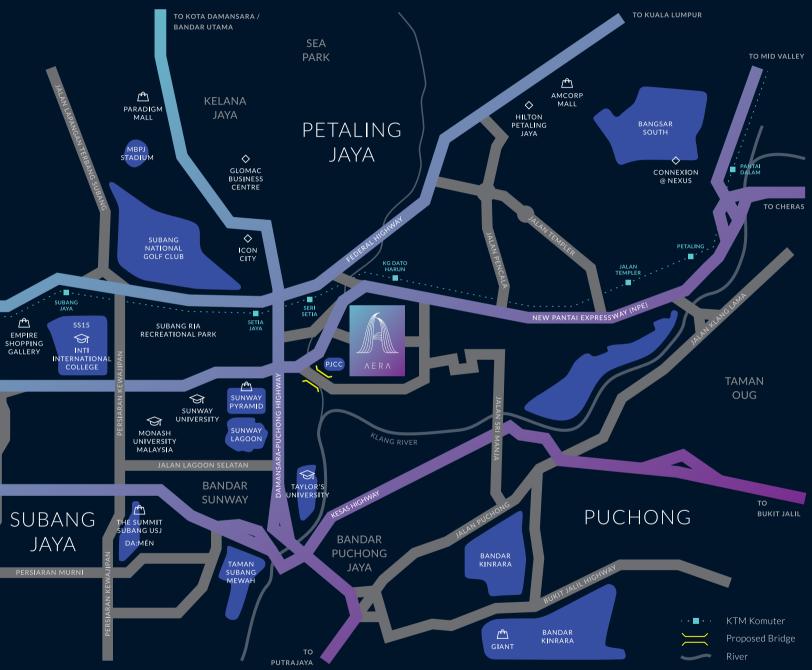

### WHERE THREE CITIES MEET

Sitting right in the apex where major cities converge, Aera Residence is geared to be at the centre of it all. Residents will enjoy unparalleled accessibility to landmarks and lifestyle hubs, and elevate the living experience to one that is above the rest.

# FROM HUMBLE BEGINNINGS

Strategically located beside the New Pantai Expressway (NPE), extending past the LDP on the other end, Subang Jaya is easily accessible via the Federal Highway, NKVE, ELITE, KESAS, LDP and the NPE.

### CONTINUOUSLY CONNECTED

The Subang Jaya/Sunway township is centred on a transit station at the gateway of Subang Jaya. The area features a modern multi-modal transportation system, with integrated bus and taxi services in addition to KTM commuter trains and the upcoming Light Rail Transit (LRT) elevated train service, in a single integrated transportation hub.

#### **KEY AMENITIES MALL:**

- 📇 Sunway Pyramid 4 km
- 📇 Aeon Big Subang 6.3 km
- 📇 Empire Shopping Gallery 6.3 km
- 📇 Subang Parade —— 11 km

#### HOSPITAL

- Sunway Medical Centre 5.1 km
- Sime Darby Medical Centre 5.3 km
- University Malaya 9.5 km Medical Centre

#### PARK

- Sunway Lagoon Theme Park 4.3 km
- 👲 Subang Ria Recreational Park 5.4 km
- Lettreme Park Sunway ---- 5.6 km

#### HOTELS

- 💾 Sunway Resort Hotel 4.3 km
- 💾 Empire Hotel Subang 6.3 km
- 💾 Hilton Hotel PJ 7 km
- Sheraton Hotel —— 8.2 km (opening soon)

#### AIRPORTS

- 🛪 Subang Airtport 12.5 km
- 🗙 KLIA 2 51.2 km
- 🗙 KLIA 53.6 km

#### GOLF CLUB

- Subang National Golf Club 6 km
- ▲ Saujana Golf & Country Club 9.4 km
- ▲ Glenmarie Golf & Country Club 10.6 km