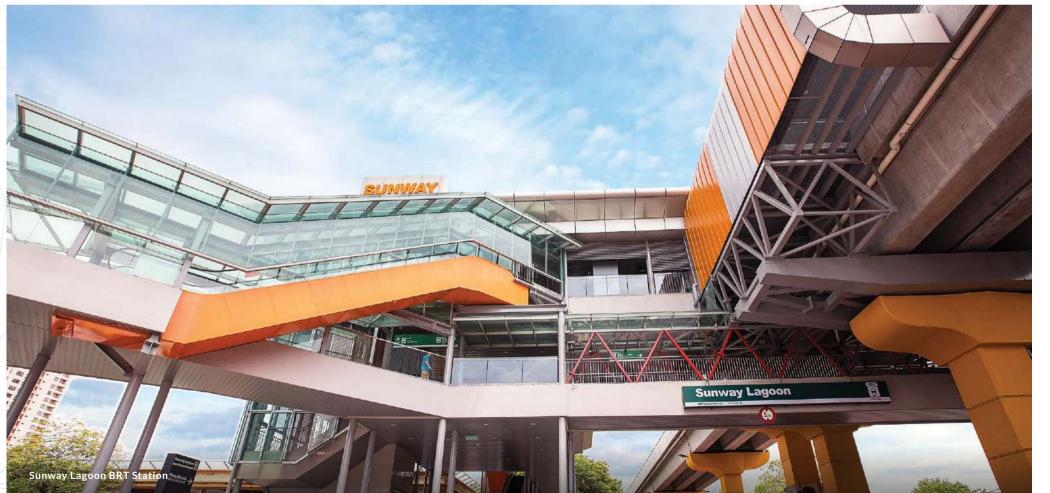

### CONTINUOUSLY CONNECTED

The Subang Jaya/Sunway township is centred on a transit station at the gateway of Subang Jaya. The area features a modern multi-modal transportation system, with integrated bus and taxi services in addition to KTM commuter trains and the upcoming Light Rail Transit (LRT) elevated train service, in a single integrated transportation hub.