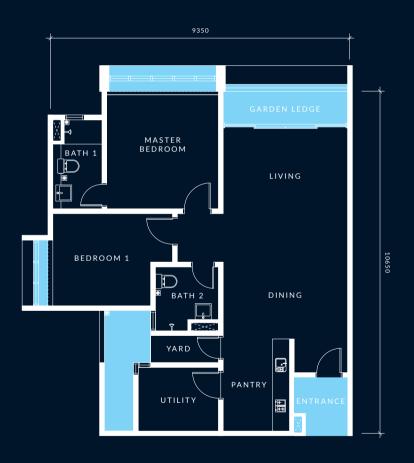

# FLOOR PLAN

### TYPE A

Accessory Parcel: 143 SQ. FT. Total Built-up Area: 993 SQ. FT.

### TYPE A1

Total Built-up Area: 1,010 SQ. FT.

### TYPE B

Total Built-up Area: 718 SQ. FT.

### SPECIFICATIONS

| STRUCTURE        | Reinforced Concrete              |                                                            |                                 |               |  |  |
|------------------|----------------------------------|------------------------------------------------------------|---------------------------------|---------------|--|--|
| WALL             | Reinforced Concrete / Masonry Wa | all / Autoclav                                             | ed Aerated Co                   | oncrete Block |  |  |
| ROOF             | Reinforced Concrete / Metal Roof |                                                            |                                 |               |  |  |
| WINDOW           | Aluminium Framed Glass Window    |                                                            |                                 |               |  |  |
| DOORS            | Main Entrance                    | Timber D                                                   | oor                             |               |  |  |
|                  | Bedroom / Bath                   | Timber D                                                   | oor                             |               |  |  |
|                  | Study (Type B)                   | Timber D                                                   | Timber Door                     |               |  |  |
|                  | Utility (Type A and A1)          | Timber D                                                   | Timber Door                     |               |  |  |
|                  | Balcony                          | Aluminium Framed Sliding Glass Door                        |                                 |               |  |  |
|                  | Pantry                           | Aluminium Framed Glass Door                                |                                 |               |  |  |
| CEILING FINISHES | Living / Dining                  | Skim Coat                                                  |                                 |               |  |  |
|                  | Bedroom                          | Skim Coat                                                  |                                 |               |  |  |
|                  | Bath                             | Plaster Ceiling                                            |                                 |               |  |  |
|                  | Others                           | Skim Coat                                                  | Skim Coat                       |               |  |  |
| WALL FINISHES    | Interior Wall                    | Emulsion                                                   | Paint                           |               |  |  |
|                  | Exterior Wall                    |                                                            | Shield Paint                    |               |  |  |
|                  | Bath                             |                                                            | Ceramic Tiles to Ceiling Height |               |  |  |
| FLOOR FINISHES   | Main Entrance / Living / Dining  | Homogeneous / Ceramic Tiles                                |                                 |               |  |  |
|                  | Bedroom                          |                                                            | Laminated Timber Flooring       |               |  |  |
|                  | Study (Type B)                   |                                                            | Laminated Timber Flooring       |               |  |  |
|                  | Utility (Type A and A1)          |                                                            |                                 |               |  |  |
|                  | Bath                             | Homogeneous / Ceramic Tiles<br>Homogeneous / Ceramic Tiles |                                 |               |  |  |
|                  | Pantry                           |                                                            | Homogeneous / Ceramic Tiles     |               |  |  |
|                  | Yard                             |                                                            | Homogeneous / Ceramic Tiles     |               |  |  |
|                  | Balcony                          |                                                            | Homogeneous / Ceramic Tiles     |               |  |  |
| SANITARY         |                                  | Туре А                                                     | Type A1                         | Туре В        |  |  |
| FITTINGS         |                                  |                                                            | Type AI                         | турев         |  |  |
|                  | Wash Basin                       | 2                                                          | 2                               | 1             |  |  |
|                  | Basin Tap                        | 2                                                          | 2                               | 1             |  |  |
|                  | Shower Rose                      | 2                                                          | 2                               | 1             |  |  |
|                  | Soap Holder                      | 2                                                          | 2                               | -             |  |  |
|                  | Water Closet                     | 2                                                          | 2                               | 1             |  |  |
|                  | Water Closet Tap                 | 2                                                          | 2                               | 1             |  |  |
|                  | Toilet Roll Holder               | 2                                                          | 2                               | 1             |  |  |
|                  | Kitchen Sink                     | 1                                                          | 1<br>1                          | 1             |  |  |
|                  | Sink Tap<br>Vard Tap             | 1<br>1                                                     | 1<br>1                          | 1<br>1        |  |  |
|                  | Yard Tap<br>Washing Machine Tap  | 1                                                          | 1<br>1                          | 1             |  |  |
| SANITARY         |                                  | Туре А                                                     | Type A1                         | Туре В        |  |  |
| FITTINGS         | Lighting Point                   | 14                                                         | 14                              | 9             |  |  |
|                  | Ceiling Fan Point                | 4                                                          | 14<br>4                         | 3             |  |  |
|                  | Power Point                      | 4<br>14                                                    | 4                               | 12            |  |  |
|                  | Cooker Point                     | 1                                                          | 1                               | 1             |  |  |
|                  | Hood Point                       | 1                                                          | 1                               | 1             |  |  |
|                  | A/C Point                        | 3                                                          | 3                               | 3             |  |  |
|                  | SMATV Point                      | 1                                                          | 1                               | 1             |  |  |
|                  | Fibre Wall Socket                | 1                                                          | 1                               | 1             |  |  |
|                  | Water Heater Point               | 2                                                          | 2                               | 1             |  |  |
|                  | Voice Intercom Set               | 1                                                          | 1                               | 1             |  |  |
|                  | Door Bell                        | 1                                                          | 1                               | 1             |  |  |
|                  |                                  |                                                            |                                 |               |  |  |
|                  | Electrical Distribution Box      | 1                                                          | 1                               | 1             |  |  |
| IRONMONGERY      |                                  |                                                            | 1                               | 1             |  |  |