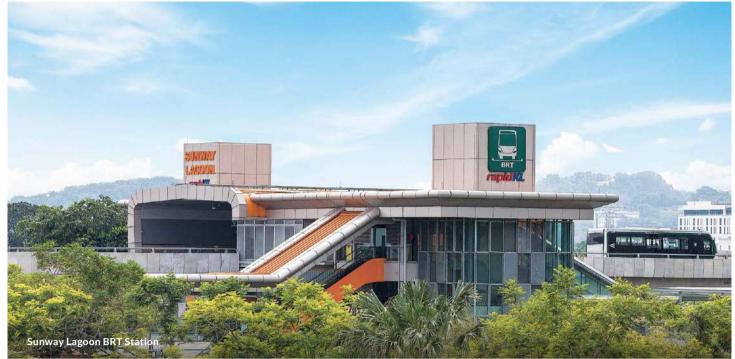

### CONTINUOUSLY CONNECTED

The Subang Jaya/Sunway township is centred on a transit station at the gateway of Subang Jaya. The area features a modern multi-modal transportation system, with integrated bus and taxi services in addition to KTM commuter trains and the upcoming Light Rail Transit (LRT) elevated train service, in a single integrated transportation hub.