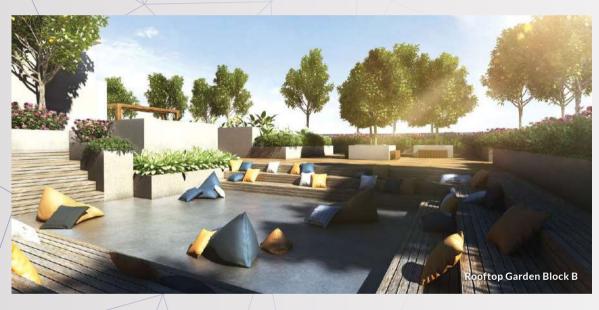

ocation with easy access to Subang Jaya, Sunway City, Puchong and Kuala Lumpur, Aera Residence offers a unique lakeside living experience where you can enjoy a wholesome set of lifestyle facilities and amenities, like no other.





# A BUSTLING WELCOME

Based in a stellar location that is highly sought after by those who seek accessibility, Aera Residence is unmistakably impactful at first glance. Its clean-cut look with aesthetically pleasing colours draw people in, and is welcoming with its lush green entrance.

### OUTDOOR FACILITIES

An impressive variety of facilities are at your disposal here at Aera Residence. Exuding a resort-style ambiance with lush palm trees, you can lounge around the pool, dive into the cool waters for respite, and stretch your tension away at the yoga deck.







\* Artist's Impression

## FACILITIES PLAN



GROUND LEVEL



PODIUM LEVEL





ROOFTOP LEVEL

## GROUND

- 1 Entrance
- (2) Drop-off Area
- (3) Perimeter Planting
- 4 Outdoor Dining Area
- 5 Cascading Planting Area
- 6 Cubic Garden

# PODIUM

- 7 Swimming Pool
- 8 Jacuzzi
- 9 Sunny Deck
- (10) Terrace Garden
- (11) Cocoon Pavilion
- (12) Floating Deck
- (13) Wading Pool
- 14) Futsal Court
- (15) Gym
- (16) Interactive Playground
- (17) Water Play Area
- (18) BBQ and Dining Area
- (19) Resting Pavilion

- 20) Yoga Deck
- (21) Games Room
- (22) Library
- (23) Kids Recreational Centre
- (24) Sauna
- (25) Spa Room
- (26) Mini Theatre
- 27) Squash Room
- (28) Multipurpose Hall

## ROOFTOP





# INSPIRI INTERIO

Living Room & Dining Area

The stunning interior of Aera Residence allows yo