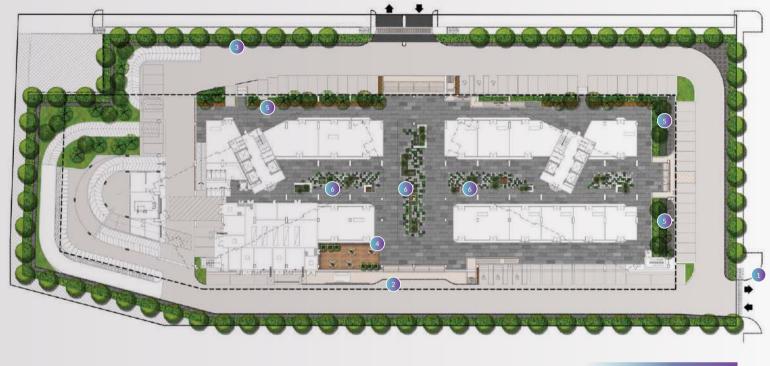

## FACILITIES PLAN

GROUND LEVEL

PODIUM LEVEL

ROOFTOP LEVEL

## GROUND

- 1 Entrance
- (2) Drop-off Area
- (3) Perimeter Planting
- 4 Outdoor Dining Area
- 5 Cascading Planting Area
- 6 Cubic Garden