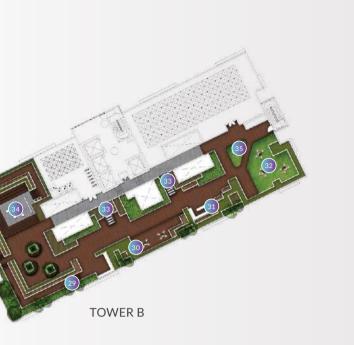

ra Residence offers a unique lakeside living experience where you can enjoy a wholesome set of lifestyle facilities and amenities, like no other.





# A BUSTLING WELCOME

Based in a stellar location that is highly sought after by those who seek accessibility, Aera Residence is unmistakably impactful at first glance. Its clean-cut look with aesthetically pleasing colours draw people in, and is welcoming with its lush green entrance.

### OUTDOOR FACILITIES

An impressive variety of facilities are at your disposal here at Aera Residence. Exuding a resort-style ambiance with lush palm trees, you can lounge around the pool, dive into the cool waters for respite, and stretch your tension away at the yoga deck.







\* Artist's Impression

## FACILITIES PLAN



GROUND LEVEL



PODIUM LEVEL





ROOFTOP LEVEL

## GROUND

- 1 Entrance
- (2) Drop-off Area
- (3) Perimeter Planting
- 4 Outdoor Dining Area
- 5 Cascading Planting Area
- 6 Cubic Garden

# PODIUM

- 7 Swimming Pool
- 8 Jacuzzi
- 9 Sunny Deck
- (10) Terrace Garden
- (11) Cocoon Pavilion
- (12) Floating Deck
- (13) Wading Pool
- 14) Futsal Court
- (15) Gym
- (16) Interactive Playground
- (17) Water Play Area
- (18) BBQ and Dining Area
- (19) Resting Pavilion

- 20) Yoga Deck
- (21) Games Room
- (22) Library
- (23) Kids Recreational Centre
- (24) Sauna
- (25) Spa Room
- (26) Mini Theatre
- 27) Squash Room
- (28) Multipurpose Hall

## ROOFTOP





# INSPIRI INTERIO

Living Room & Dining Area

The stunning interior of Aera Residence allows you to catch a glimpse of the progressive lifestyle that you would enjoy, when you a