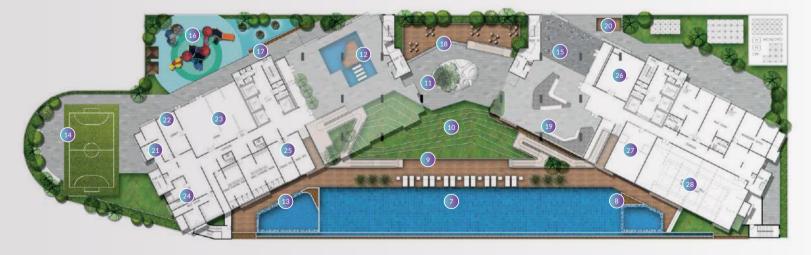

## FACILITIES PLAN

GROUND LEVEL

PODIUM LEVEL

ROOFTOP LEVEL

# PODIUM

- 7 Swimming Pool
- 8 Jacuzzi
- 9 Sunny Deck
- (10) Terrace Garden
- (11) Cocoon Pavilion
- (12) Floating Deck
- (13) Wading Pool
- 14) Futsal Court
- (15) Gym
- (16) Interactive Playground
- (17) Water Play Area
- (18) BBQ and Dining Area
- (19) Resting Pavilion

- 20) Yoga Deck
- (21) Games Room
- (22) Library
- (23) Kids Recreational Centre
- (24) Sauna
- (25) Spa Room
- (26) Mini Theatre
- 27) Squash Room
- (28) Multipurpose Hall