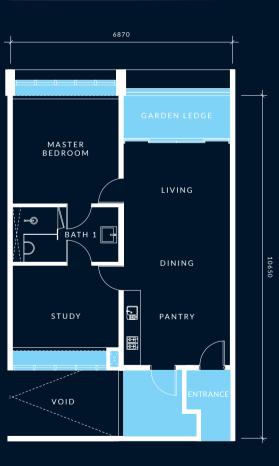

# FLOOR PLAN

### TYPE A

Accessory Parcel: 143 SQ. FT. Total Built-up Area: 993 SQ. FT.

### TYPE A1

Total Built-up Area: 1,010 SQ. FT.

### TYPE B

Total Built-up Area: 718 SQ. FT.

### SPECIFICATIONS

| STRUCTURE        | Reinforced Concrete              |                                                            |                                 |               |  |  |
|------------------|----------------------------------|------------------------------------------------------------|---------------------------------|---------------|--|--|
| WALL             | Reinforced Concrete / Masonry Wa | all / Autoclav                                             | ed Aerated Co                   | oncrete Block |  |  |
| ROOF             | Reinforced Concrete / Metal Roof |                                                            |                                 |               |  |  |
| WINDOW           | Aluminium Framed Glass Window    |                                                            |                                 |               |  |  |
| DOORS            | Main Entrance                    | Timber D                                                   | oor                             |               |  |  |
|                  | Bedroom / Bath                   | Timber D                                                   | oor                             |               |  |  |
|                  | Study (Type B)                   | Timber D                                                   | Timber Door                     |               |  |  |
|                  | Utility (Type A and A1)          | Timber D                                                   | Timber Door                     |               |  |  |
|                  | Balcony                          | Aluminium Framed Sliding Glass Door                        |                                 |               |  |  |
|                  | Pantry                           | Aluminium Framed Glass Door                                |                                 |               |  |  |
| CEILING FINISHES | Living / Dining                  | Skim Coat                                                  |                                 |               |  |  |
|                  | Bedroom                          | Skim Coat                                                  |                                 |               |  |  |
|                  | Bath                             | Plaster Ceiling                                            |                                 |               |  |  |
|                  | Others                           | Skim Coat                                                  | Skim Coat                       |               |  |  |
| WALL FINISHES    | Interior Wall                    | Emulsion                                                   | Paint                           |               |  |  |
|                  | Exterior Wall                    |                                                            | Shield Paint                    |               |  |  |
|                  | Bath                             |                                                            | Ceramic Tiles to Ceiling Height |               |  |  |
| FLOOR FINISHES   | Main Entrance / Living / Dining  | Homogeneous / Ceramic Tiles                                |                                 |               |  |  |
|                  | Bedroom                          |                                                            | Laminated Timber Flooring       |               |  |  |
|                  | Study (Type B)                   |                                                            | Laminated Timber Flooring       |               |  |  |
|                  | Utility (Type A and A1)          |                                                            |                                 |               |  |  |
|                  | Bath                             | Homogeneous / Ceramic Tiles<br>Homogeneous / Ceramic Tiles |                                 |               |  |  |
|                  | Pantry                           |                                                            | Homogeneous / Ceramic Tiles     |               |  |  |
|                  | Yard                             |                                                            | Homogeneous / Ceramic Tiles     |               |  |  |
|                  | Balcony                          |                                                            | Homogeneous / Ceramic Tiles     |               |  |  |
| SANITARY         |                                  | Туре А                                                     | Type A1                         | Туре В        |  |  |
| FITTINGS         |                                  |                                                            | Type AI                         | турев         |  |  |
|                  | Wash Basin                       | 2                                                          | 2                               | 1             |  |  |
|                  | Basin Tap                        | 2                                                          | 2                               | 1             |  |  |
|                  | Shower Rose                      | 2                                                          | 2                               | 1             |  |  |
|                  | Soap Holder                      | 2                                                          | 2                               | -             |  |  |
|                  | Water Closet                     | 2                                                          | 2                               | 1             |  |  |
|                  | Water Closet Tap                 | 2                                                          | 2                               | 1             |  |  |
|                  | Toilet Roll Holder               | 2                                                          | 2                               | 1             |  |  |
|                  | Kitchen Sink                     | 1                                                          | 1<br>1                          | 1             |  |  |
|                  | Sink Tap<br>Vard Tap             | 1<br>1                                                     | 1<br>1                          | 1<br>1        |  |  |
|                  | Yard Tap<br>Washing Machine Tap  | 1                                                          | 1<br>1                          | 1             |  |  |
| SANITARY         |                                  | Туре А                                                     | Type A1                         | Туре В        |  |  |
| FITTINGS         | Lighting Point                   | 14                                                         | 14                              | 9             |  |  |
|                  | Ceiling Fan Point                | 4                                                          | 14<br>4                         | 3             |  |  |
|                  | Power Point                      | 4<br>14                                                    | 4                               | 12            |  |  |
|                  | Cooker Point                     | 1                                                          | 1                               | 1             |  |  |
|                  | Hood Point                       | 1                                                          | 1                               | 1             |  |  |
|                  | A/C Point                        | 3                                                          | 3                               | 3             |  |  |
|                  | SMATV Point                      | 1                                                          | 1                               | 1             |  |  |
|                  | Fibre Wall Socket                | 1                                                          | 1                               | 1             |  |  |
|                  | Water Heater Point               | 2                                                          | 2                               | 1             |  |  |
|                  | Voice Intercom Set               | 1                                                          | 1                               | 1             |  |  |
|                  | Door Bell                        | 1                                                          | 1                               | 1             |  |  |
|                  |                                  |                                                            |                                 |               |  |  |
|                  | Electrical Distribution Box      | 1                                                          | 1                               | 1             |  |  |
| IRONMONGERY      |                                  |                                                            | 1                               | 1             |  |  |