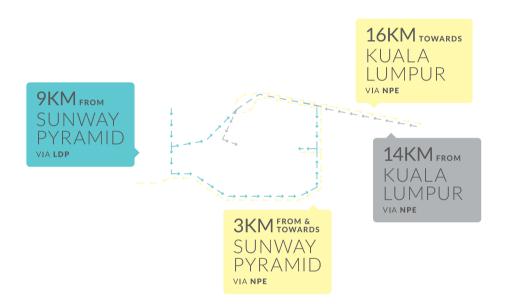

### WHERE THREE CITIES MEET

Sitting right in the apex where major cities converge, Aera Residence is geared to be at the centre of it all. Residents will enjoy unparalleled accessibility to landmarks and lifestyle hubs, and elevate the living experience to one that is above the rest.

# FROM HUMBLE BEGINNINGS

Strategically located beside the New Pantai Expressway (NPE), extending past the LDP on the other end, Subang Jaya is easily accessible via the Federal Highway, NKVE, ELITE, KESAS, LDP and the NPE.