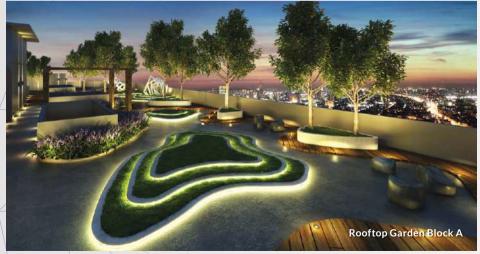

ation with easy access to Subang Jaya, Sunway City, Puchong and Kuala Lumpur, Aera Residence offers a unique lakeside living experience where you can enjoy a wholesome set of lifestyle facilities and amenities, like no other.





# A BUSTLING WELCOME

Based in a stellar location that is highly sought after by those who seek accessibility, Aera Residence is unmistakably impactful at first glance. Its clean-cut look with aesthetically pleasing colours draw people in, and is welcoming with its lush green entrance.

### OUTDOOR FACILITIES

An impressive variety of facilities are at your disposal here at Aera Residence. Exuding a resort-style ambiance with lush palm trees, you can lounge around the pool, dive into the cool waters for respite, and stretch your tension away at the yoga deck.







\* Artist's Impression

## FACILITIES PLAN



GROUND LEVEL



PODIUM LEVEL





ROOFTOP LEVEL

## GROUND

- 1 Entrance
- (2) Drop-off Area
- (3) Perimeter Planting
- 4 Outdoor Dining Area
- 5 Cascading Planting Area
- 6 Cubic Garden

# PODIUM

- 7 Swimming Pool
- 8 Jacuzzi
- 9 Sunny Deck
- (10) Terrace Garden
- (11) Cocoon Pavilion
- (12) Floating Deck
- (13) Wading Pool
- 14) Futsal Court
- (15) Gym
- (16) Interactive Playground
- (17) Water Play Area
- (18) BBQ and Dining Area
- (19) Resting Pavilion

- 20) Yoga Deck
- (21) Games Room
- (22) Library
- (23) Kids Recreational Centre
- (24) Sauna
- (25) Spa Room
- (26) Mini Theatre
- 27) Squash Room
- (28) Multipurpose Hall

## ROOFTOP





# INSPIRI INTERIO

Living Room & Dining Area

The stunning interior of Aera Residence allows you