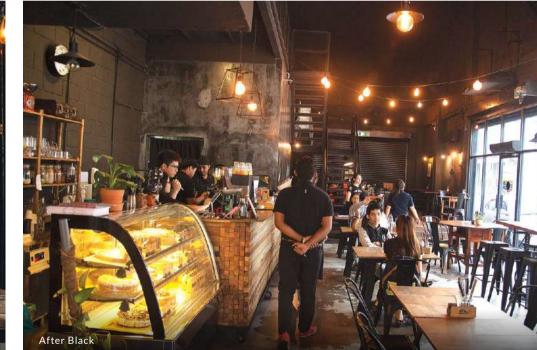

#### **RESTAURANTS & CAFES**

Oh Scooter Cafe - 49, Jalan USJ 21/10, USJ 21, 47630 Subang Jaya, Selangor, Malaysia Morningwood Cafe - 73-1, Jalan SS 15/8, SS 15, 47500 Subang Jaya, Selangor, Malaysia Garage 51 - 51, Jalan PJS 11/9, Bandar Sunway, 47500 Petaling Jaya, Selangor, Malaysia After Black - 23, Jalan PJS 11/9, Bandar Sunway, 46150 Petaling Jaya, Selangor, Malaysia